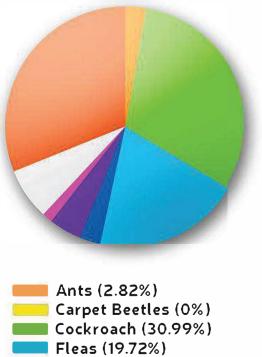

#### Hounslow

|          | Ants (7.04%)           |
|----------|------------------------|
|          | Carpet Beetles (2.82%) |
|          | Cockroach (38.03%)     |
|          | Fleas (15.49%)         |
| <u> </u> | Flies (5.63%)          |
|          | Moths (5.63%)          |
|          | Silverfish (1.41%)     |
|          | Spiders (2.82%)        |
|          | Wasps (21.13%)         |