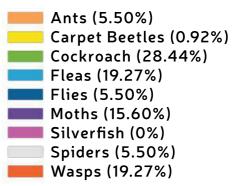

9%)
Fleas (10.48%)
Flies (10.48%)
Moths (8.57%)
Silverfish (0%)
Spiders (12.38%)
Wasps (33.33%)

#### Havering



#### Hounslow



|          | Ants (7.04%)           |
|----------|------------------------|
|          | Carpet Beetles (2.82%) |
|          | Cockroach (38.03%)     |
|          | Fleas (15.49%)         |
| <u> </u> | Flies (5.63%)          |
|          | Moths (5.63%)          |
|          | Silverfish (1.41%)     |
|          | Spiders (2.82%)        |
|          | Wasps (21.13%)         |

## Hillingdon





#### Islington





#### Kensington & Chelsea

#### **Kingston Upon Thames**





#### Lambeth



Ants (8.28%)
Carpet Beetles (1.91%)
Cockroach (17.20%)
Fleas (14.01%)
Flies (5.73%)
Moths (25.48%)
Silverfish (2.55%)
Spiders (6.37%)
Wasps (18.47%)





#### Lewisham





#### Merton

#### Newham





#### Redbridge



| Ants (11.96%)          |
|------------------------|
| Carpet Beetles (0%)    |
| Cockroach (36.96%)     |
| Fleas (18.48%)         |
| Flies (2.17%)          |
| Moths (4.35%)          |
| <br>Silverfish (1.09%) |
| Spiders (3.26%)        |
| Wasps (21.74%)         |
|                        |





#### **Richmond Upon Thames**





#### Southwark

#### Sutton





#### **Tower Hamlets**



|   | Ants (9.52%)           |
|---|------------------------|
|   | Carpet Beetles (4.76%) |
|   | Cockroach (9.52%)      |
|   | Fleas (28.57%)         |
| · | Flies (4.76%)          |
|   | Moths (14.29%)         |
|   | Silverfish (0%)        |
|   | Spiders (4.76%)        |
|   | Wasps (23.81%)         |





#### **Waltham Forest**





#### Wands