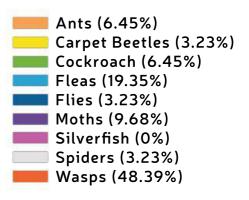

7%)
Wasps (18.47%)





#### Lewisham





#### Merton

#### Newham





#### Redbridge



| Ants (11.96%)          |
|------------------------|
| Carpet Beetles (0%)    |
| Cockroach (36.96%)     |
| Fleas (18.48%)         |
| Flies (2.17%)          |
| Moths (4.35%)          |
| <br>Silverfish (1.09%) |
| Spiders (3.26%)        |
| Wasps (21.74%)         |
|                        |





#### **Richmond Upon Thames**





#### Southwark

#### Sutton





#### **Tower Hamlets**



|   | Ants (9.52%)           |
|---|------------------------|
|   | Carpet Beetles (4.76%) |
|   | Cockroach (9.52%)      |
|   | Fleas (28.57%)         |
| · | Flies (4.76%)          |
|   | Moths (14.29%)         |
|   | Silverfish (0%)        |
|   | Spiders (4.76%)        |
|   | Wasps (23.81%)         |





#### **Waltham Forest**





#### Wandsworth

#### Westminster



Ants (8.93%)
Carpet Beetles (1.79%)
Cockroach (12.50%)
Fleas (10.71%)
Flies (3.57%)
Moths (33.93%)
Silverfish (2.68%)
Spiders (1.79%)
Wasps (24.11%)





#### **City of London**



For pest infestations of any kind be sure to call 033 0320 0547 or contact us at: https://www.fantasticpestcontrol.co.uk/contactus/

Fancestic Post Control has your back: Ready for action 24/7 Inspection + treatment + prevention Child- & pet-safe methods

Ants (0%)
Carpet Beetles (7.14%)
Cockroach (7.14%)
Fleas (28.57%)
Flies (0%)
Moths (21.43%)
Silverfish (28.57%)
Spiders (0%)
Wasp (7.14%)