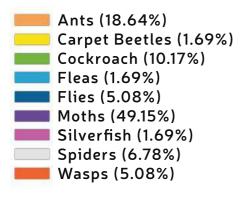

|
|          | Silverfish (0%)        |
|          | Spiders (1.96%)        |
|          | Wasps (5.88%)          |





#### Harrow



Ants (9.52%)
Carpet Beetles (0.95%)
Cockroach (14.29%)
Fleas (10.48%)
Flies (10.48%)
Moths (8.57%)
Silverfish (0%)
Spiders (12.38%)
Wasps (33.33%)

#### Havering



#### Hounslow



|          | Ants (7.04%)           |
|----------|------------------------|
|          | Carpet Beetles (2.82%) |
|          | Cockroach (38.03%)     |
|          | Fleas (15.49%)         |
| <u> </u> | Flies (5.63%)          |
|          | Moths (5.63%)          |
|          | Silverfish (1.41%)     |
|          | Spiders (2.82%)        |
|          | Wasps (21.13%)         |

## Hillingdon





#### Islington





#### Kensington & Chelsea

#### **Kingston Upon Thames**





#### Lambeth



Ants (8.28%)
Carpet Beetles (1.91%)
Cockroach (17.20%)
Fleas (14.01%)
Flies (5.73%)
Moths (25.48%)
Silverfish (2.55%)
Spiders (6.37%)
Wasps (18.47%)





#### Lewisham





#### Merton

#### Newham





#### Redbridge



| Ants (11.96%)          |
|------------------------|
| Carpet Beetles (0%)    |
| Cockroach (36.96%)     |
| Fleas (18.48%)         |
| Flies (2.17%)          |
| Moths (4.35%)          |
| <br>Silverfish (1.09%) |
| Spiders (3.26%)        |
| Wasps (21.74%)         |
|                        |





#### **Richmond Upon Thames**





#### Southwark

#### Sutton





#### **Tower Hamlets**



|   | Ants (9.52%)           |
|---|------------------------|
|   | Carpet Beetles (4.76%) |
|   | Cockroach (9.52%)      |
|   | Fleas (28.57%)         |
| · | Flie