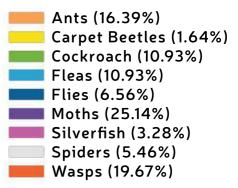

#### Lambeth

Ants (8.28%)
Carpet Beetles (1.91%)
Cockroach (17.20%)
Fleas (14.01%)
Flies (5.73%)
Moths (25.48%)
Silverfish (2.55%)
Spiders (6.37%)
Wasps (18.47%)