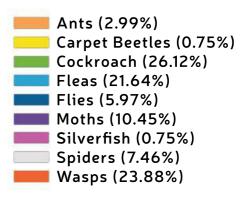

|

#### Bromley



|   | Ants (4.11%)        |
|---|---------------------|
|   | Carpet Beetles (0%) |
|   | Cockroach (6.85%)   |
|   | Fleas (13.70%)      |
| · | Flies (4.11%)       |
|   | Moths (6.85%)       |
|   | Silverfish (2.74%)  |
|   | Spiders (12.33%)    |
|   | Wasps (49.32%)      |
|   |                     |





#### Camden





https://www.fantasticpestcontrol.co.uk

#### Brent

### Croydon



## Enfield



|   | Ants (8.82%)           |
|---|------------------------|
|   | Carpet Beetles (2.94%) |
|   | Cockroach (20.59%)     |
|   | Fleas (22.06%)         |
|   | Flies (5.88%)          |
|   | Moths (7.35%)          |
| - | Silverfish (0%)        |
|   | Spiders (2.94%)        |
|   | Wasps (29.41%)         |
|   |                        |

# Ealing





#### Greenwich





#### Hackney

#### Hammersmith & Fulham





#### Haringey



|          | Ants (11.76%)          |
|----------|------------------------|
|          | Carpet Beetles (1.96%) |
| <u>i</u> | Cockroach (45.10%)     |
|          | Fleas (15.69%)         |
| <u></u>  | Flies (1.96%)          |
|          | Moths (15.69%)         |
|          | Silverfish (0%)        |
|          | Spiders (1.96%)        |
|          | Wasps (5.88%)          |





#### Harrow



Ants (9.52%)
Carpet Beetles (0.95%)
Cockroach (14.29%)
Fleas (10.48%)
Flies (10.48%)
Moths (8.57%)
Silverfish (0%)
Spiders (12.38%)
Wasps (33.33%)

#### Havering



#### Hounslow



|          | Ants (7.04%)           |
|----------|------------------------|
|          | Carpet Beetles (2.82%) |
|          | Cockroa