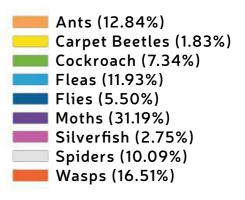

|
|---|------------------------|
|   | Carpet Beetles (2.94%) |
|   | Cockroach (20.59%)     |
|   | Fleas (22.06%)         |
|   | Flies (5.88%)          |
|   | Moths (7.35%)          |
| - | Silverfish (0%)        |
|   | Spiders (2.94%)        |
|   | Wasps (29.41%)         |
|   |                        |

# Ealing





#### Greenwich





#### Hackney

#### Hammersmith & Fulham





#### Haringey



|          | Ants (11.76%)          |
|----------|------------------------|
|          | Carpet Beetles (1.96%) |
| <u>i</u> | Cockroach (45.10%)     |
|          | Fleas (15.69%)         |
| <u></u>  | Flies (1.96%)          |
|          | Moths (15.69%)         |
|          | Silverfish (0%)        |
|          | Spiders (1.96%)        |
|          | Wasps (5.88%)          |





#### Harrow



Ants (9.52%)
Carpet Beetles (0.95%)
Cockroach (14.29%)
Fleas (10.48%)
Flies (10.48%)
Moths (8.57%)
Silverfish (0%)
Spiders (12.38%)
Wasps (33.33%)

#### Havering



#### Hounslow



|          | Ants (7.04%)           |
|----------|------------------------|
|          | Carpet Beetles (2.82%) |
|          | Cockroach (38.03%)     |
|          | Fleas (15.49%)         |
| <u> </u> | Flies (5.63%)          |
|          | Moths (5.63%)          |
|          | Silverfish (1.41%)     |
|          | Spiders (2.82%)        |
|          | Wasps (21.13%)         |

## Hillingdon





#### Islington





#### Kensington & Chelsea

#### **Kingston Upon Thames**





#### Lambeth



Ants (8.28%)
Carpet Beetles (1.91%)
Cockroach (17.20%)
Fleas (14.01%)
Flies (5.73%)
Moths (25.48%)
Silv