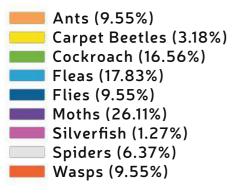

--|---------------------|
|   | Carpet Beetles (0%) |
|   | Cockroach (6.85%)   |
|   | Fleas (13.70%)      |
| · | Flies (4.11%)       |
|   | Moths (6.85%)       |
|   | Silverfish (2.74%)  |
|   | Spiders (12.33%)    |
|   | Wasps (49.32%)      |
|   |                     |





#### Camden





https://www.fantasticpestcontrol.co.uk

#### Brent

### Croydon



## Enfield



|   | Ants (8.82%)           |
|---|------------------------|
|   | Carpet Beetles (2.94%) |
|   | Cockroach (20.59%)     |
|   | Fleas (22.06%)         |
|   | Flies (5.88%)          |
|   | Moths (7.35%)          |
| - | Silverfish (0%)        |
|   | Spiders (2.94%)        |
|   | Wasps (29.41%)         |
|   |                        |

# Ealing





#### Greenwich





#### Hackney

#### Hammersmith & Fulham





#### Haringey



|          | Ants (11.76%)          |
|----------|------------------------|
|          | Carpet Beetles (1.96%) |
| <u>i</u> | Cockroach (45.10%)     |
|          | Fleas (15.69%)         |
| <u></u>  | Flies (1.96%)          |
|          | Moths (15.69%)         |
|          | Silverfish (0%)        |
|          | Spiders (1.96%)        |
|          | Wasps (5.88%)          |





#### Harrow



Ants (9.52%)
Carpet Beetles (0.95%)
Cockroach (14.29%)
Fleas (10.48%)
Flies (10.48%)
Moths (8.57%)
Silverfish (0%)
Spiders (12.38%)
Wasps (33.33%)

#### Havering



#### Hounslow



|          | Ants (7.04%)           |
|----------|------------------------|
|          | Carpet Beetles (2.82%) |
|          | Cockroach (38.03%)     |
|          | Fleas (15.49%)         |
| <u> </u