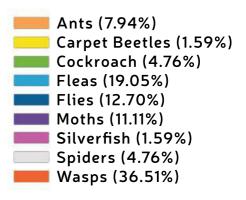

5%)
Cockroach (14.29%)
Fleas (10.48%)
Flies (10.48%)
Moths (8.57%)
Silverfish (0%)
Spiders (12.38%)
Wasps (33.33%)

#### Havering



#### Hounslow



|          | Ants (7.04%)           |
|----------|------------------------|
|          | Carpet Beetles (2.82%) |
|          | Cockroach (38.03%)     |
|          | Fleas (15.49%)         |
| <u> </u> | Flies (5.63%)          |
|          | Moths (5.63%)          |
|          | Silverfish (1.41%)     |
|          | Spiders (2.82%)        |
|          | Wasps (21.13%)         |

## Hillingdon





#### Islington





#### Kensington & Chelsea

#### **Kingston Upon Thames**





#### Lambeth



Ants (8.28%)
Carpet Beetles (1.91%)
Cockroach (17.20%)
Fleas (14.01%)
Flies (5.73%)
Moths (25.48%)
Silverfish (2.55%)
Spiders (6.37%)
Wasps (18.47%)





#### Lewisham





#### Merton

#### Newham





#### Redbridge



| Ants (11.96%)          |
|------------------------|
| Carpet Beetles (0%)    |
| Cockroach (36.96%)     |
| Fleas (18.48%)         |
| Flies (2.17%)          |
| Moths (4.35%)          |
| <br>Silverfish (1.09%) |
| Spiders (3.26%)        |
| Wasps (21.74%)         |
|                        |





#### **Richmond Upon Thames**





#### Southwark

#### Sutton





#### **Tower Hamlets**



|   | Ants (9.52%)           |
|---|------------------------|
|   | Carpet Beetles (4.76%) |
|   | Cockroach (9.52%)      |
|   | Fleas (28.57%)         |
| · | Flies (4.76%)          |
|   | Moths (14.29%)         |
|   | Silverfish (0%)        |
|   | Spiders (4.76%)        |
|   | Wasps (23.81%)         |





#### **Waltham Fores