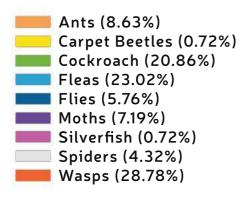

#### Bexley

|         | Ants (4.84%)        |
|---------|---------------------|
|         | Carpet Beetles (0%) |
| <u></u> | Cockroach (33.87%)  |
| 5       | Fleas (16.13%)      |
|         | Flies (6.45%)       |
|         | Moths (3.23%)       |
|         | Silverfish (1.61%)  |
|         | Spiders (4.84%)     |
| 5 - 1   | Wasps (29.03%)      |
|         |                     |

#### Bromley



|   | Ants (4.11%)        |
|---|---------------------|
|   | Carpet Beetles (0%) |
|   | Cockroach (6.85%)   |
|   | Fleas (13.70%)      |
| · | Flies (4.11%)       |
|   | Moths (6.85%)       |
|   | Silverfish (2.74%)  |
|   | Spiders (12.33%)    |
|   | Wasps (49.32%)      |
|   |                     |





#### Camden





https://www.fantasticpestcontrol.co.uk

#### Brent

### Croydon



## Enfield



|   | Ants (8.82%)           |
|---|------------------------|
|   | Carpet Beetles (2.94%) |
|   | Cockroach (20.59%)     |
|   | Fleas (22.06%)         |
|   | Flies (5.88%)          |
|   | Moths (7.35%)          |
| - | Silverfish (0%)        |
|   | Spiders (2.94%)        |
|   | Wasps (29.41%)         |
|   |                        |

# Ealing





#### Greenwich





#### Hackney

#### Hammersmith & Fulham





#### Haringey



|          | Ants (11.76%)          |
|----------|------------------------|
|          | Carpet Beetles (1.96%) |
| <u>i</u> | Cockroach (45.10%)     |
|          | Fleas (15.69%)         |
| <u></u>  | Flies (1.96%)          |
|          | Moths (15.69%)         |
|          | Silverfish (0%)        |
|          | Spiders (1.96%)        |
|