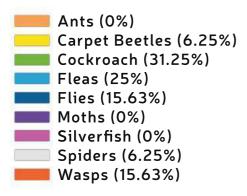

35%)          |
| - | Silverfish (0%)        |
|   | Spiders (2.94%)        |
|   | Wasps (29.41%)         |
|   |                        |

# Ealing





#### Greenwich





#### Hackney

#### Hammersmith & Fulham





#### Haringey



|          | Ants (11.76%)          |
|----------|------------------------|
|          | Carpet Beetles (1.96%) |
| <u>i</u> | Cockroach (45.10%)     |
|          | Fleas (15.69%)         |
| <u></u>  | Flies (1.96%)          |
|          | Moths (15.69%)         |
|          | Silverfish (0%)        |
|          | Spiders (1.96%)        |
|          | Wasps (5.88%)          |





#### Harrow



Ants (9.52%)
Carpet Beetles (0.95%)
Cockroach (14.29%)
Fleas (10.48%)
Flies (10.48%)
Moths (8.57%)
Silverfish (0%)
Spiders (12.38%)
Wasps (33.33%)

#### Havering



#### Hounslow



|          | Ants (7.04%)           |
|----------|------------------------|
|          | Carpet Beetles (2.82%) |
|          | Cockroach (38.03%)     |
|          | Fleas (15.49%)         |
| <u> </u> | Flies (5.63%)          |
|          | Moths (5.63%)          |
|          | Silverfish (1.41%)     |
|          | Spiders (2.82%)        |
|          | Wasps (21.13%)         |

## Hillingdon





#### Islington





#### Kensington & Chelsea

#### **Kingston Upon Thames**





#### Lambeth



Ants (8.28%)
Carpet Beetles (1.91%)
Cockroach (17.20%)
Fleas (14.01%)
Flies (5.73%)
Moths (25.48%)
Silverfish (2.55%)
Spiders (6.37%)
Wasps (18.47%)





#### Lewisham





#### Merton

#### Newham





#### Redbridge



| Ants (11.96%)          |
|------------------------|
| Carpet