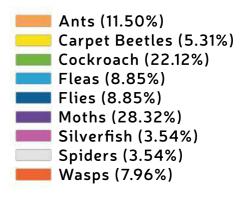

|
| Flies (2.17%)          |
| Moths (4.35%)          |
| <br>Silverfish (1.09%) |
| Spiders (3.26%)        |
| Wasps (21.74%)         |
|                        |





#### **Richmond Upon Thames**





#### Southwark

#### Sutton





#### **Tower Hamlets**



|   | Ants (9.52%)           |
|---|------------------------|
|   | Carpet Beetles (4.76%) |
|   | Cockroach (9.52%)      |
|   | Fleas (28.57%)         |
| · | Flies (4.76%)          |
|   | Moths (14.29%)         |
|   | Silverfish (0%)        |
|   | Spiders (4.76%)        |
|   | Wasps (23.81%)         |





#### **Waltham Forest**





#### Wandsworth

#### Westminster



Ants (8.93%)
Carpet Beetles (1.79%)
Cockroach (12.50%)
Fleas (10.71%)
Flies (3.57%)
Moths (33.93%)
Silverfish (2.68%)
Spiders (1.79%)
Wasps (24.11%)





#### **City of London**



For pest infestations of any kind be sure to call 033 0320 0547 or contact us at: https://www.fantasticpestcontrol.co.uk/contactus/

Fancestic Post Control has your back: Ready for action 24/7 Inspection + treatment + prevention Child- & pet-safe methods

Ants (0%)
Carpet Beetles (7.14%)
Cockroach (7.14%)
Fleas (28.57%)
Flies (0%)
Moths (21.43%)
Silverfish (28.57%)
Spiders (0%)
Wasp (7.14%)