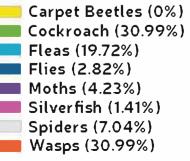

#### Hounslow

|          | Ants (7.04%)           |
|----------|------------------------|
|          | Carpet Beetles (2.82%) |
|          | Cockroach (38.03%)     |
|          | Fleas (15.49%)         |
| <u> </u> | Flies (5.63%)          |
|          | Moths (5.63%)          |
|          | Silverfish (1.41%)     |
|          | Spiders (2.82%)        |
|          | Wasps (21.13%)         |