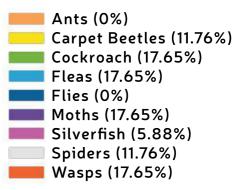

| Flies (1.96%)          |
|          | Moths (15.69%)         |
|          | Silverfish (0%)        |
|          | Spiders (1.96%)        |
|          | Wasps (5.88%)          |





#### Harrow



Ants (9.52%)
Carpet Beetles (0.95%)
Cockroach (14.29%)
Fleas (10.48%)
Flies (10.48%)
Moths (8.57%)
Silverfish (0%)
Spiders (12.38%)
Wasps (33.33%)

#### Havering



#### Hounslow



|          | Ants (7.04%)           |
|----------|------------------------|
|          | Carpet Beetles (2.82%) |
|          | Cockroach (38.03%)     |
|          | Fleas (15.49%)         |
| <u> </u> | Flies (5.63%)          |
|          | Moths (5.63%)          |
|          | Silverfish (1.41%)     |
|          | Spiders (2.82%)        |
|          | Wasps (21.13%)         |

## Hillingdon





#### Islington





#### Kensington & Chelsea

#### **Kingston Upon Thames**





#### Lambeth



Ants (8.28%)
Carpet Beetles (1.91%)
Cockroach (17.20%)
Fleas (14.01%)
Flies (5.73%)
Moths (25.48%)
Silverfish (2.55%)
Spiders (6.37%)
Wasps (18.47%)





#### Lewisham





#### Merton

#### Newham





#### Redbridge



| Ants (11.96%)          |
|------------------------|
| Carpet Beetles (0%)    |
| Cockroach (36.96%)     |
| Fleas (18.48%)         |
| Flies (2.17%)          |
| Moths (4.35%)          |
| <br>Silverfish (1.09%) |
| Spiders (3.26%)        |
| Wasps (21.74%)         |
|                        |





#### **Richmond Upon Thames**





#### Southwark

#### Sutton





#### **Tower Hamlets**



|   | Ants (9.52%)           |
|---|------------------------|
|   | Carpet Beetles (4.76%) |
|   | Cock