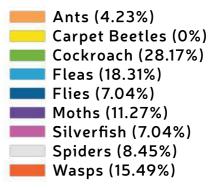

### Bromley



|   | Ants (4.11%)        |
|---|---------------------|
|   | Carpet Beetles (0%) |
|   | Cockroach (6.85%)   |
|   | Fleas (13.70%)      |
| · | Flies (4.11%)       |
|   | Moths (6.85%)       |
|   | Silverfish (2.74%)  |
|   | Spiders (12.33%)    |
|   | Wasps (49.32%)      |
|   |                     |





#### Camden





https://www.fantasticpestcontrol.co.uk

#### Brent

### Croydon



## Enfield



|   | Ants (8.82%)           |
|---|------------------------|
|   | Carpet Beetles (2.94%) |
|   | Cockroach (20.59%)     |
|   | Fleas (22.06%)         |
|   | Flies (5.88%)          |
|   | Moths (7.35%)          |
| - | Silverfish (0%)        |
|   | Spiders (2.94%)        |
|   | Wasps (29.41%)         |
|   |                        |

# Ealing





#### Greenwich





#### Hackney

#### Hammersmith & Fulham





#### Haringey



|          | Ants (11.76%)          |
|----------|------------------------|
|          | Carpet Beetles (1.96%) |
| <u>i</u> | Cockroach (45.10%)     |
|          | Fleas (15.69%)         |
| <u></u>  | Flies (1.96%)          |
|          | Moths (15.69%)         |
|          | Silverfish (0%)        |
|          | Spiders (1.96%)        |
|          | Wasps (5.88%)          |





#### Harrow



Ants (9.52%)
Carpet Beetles (0.95%)
Cockroach (14.29%)
Fleas (10.48%)
Flies (10.48%)
Moths (8.57%)
Silverfish (0%)
Spiders (12.38%)
Wasps (33.33%)

#### Havering



#### Hounslow



|          | Ants (7.04%)           |
|----------|------------------------|
|          | Carpet Beetles (2.82%) |
|          | Cockroach (38.03%)     |
|