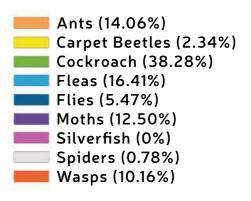

## Enfield

|   | Ants (8.82%)           |
|---|------------------------|
|   | Carpet Beetles (2.94%) |
|   | Cockroach (20.59%)     |
|   | Fleas (22.06%)         |
|   | Flies (5.88%)          |
|   | Moths (7.35%)          |
| - | Silverfish (0%)        |
|   | Spiders (2.94%)        |
|   | Wasps (29.41%)         |
|   |                        |