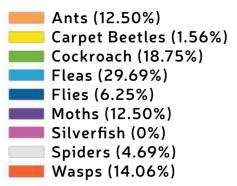

Lewisham





#### Merton

#### Newham





#### Redbridge



| Ants (11.96%)          |
|------------------------|
| Carpet Beetles (0%)    |
| Cockroach (36.96%)     |
| Fleas (18.48%)         |
| Flies (2.17%)          |
| Moths (4.35%)          |
| <br>Silverfish (1.09%) |
| Spiders (3.26%)        |
| Wasps (21.74%)         |
|                        |





#### **Richmond Upon Thames**





#### Southwark

#### Sutton





#### **Tower Hamlets**



|   | Ants (9.52%)           |
|---|------------------------|
|   | Carpet Beetles (4.76%) |
|   | Cockroach (9.52%)      |
|   | Fleas (28.57%)         |
| · | Flies (4.76%)          |
|   | Moths (14.29%)         |
|   | Silverfish (0%)        |
|   | Spiders (4.76%)        |
|   | Wasps (23.81%)         |





#### **Waltham Forest**





#### Wandsworth

#### Westminster



Ants (8.93%)
Carpet Beetles (1.79%)
Cockroach (12.50%)
Fleas (10.71%)
Flies (3.57%)
Moths (33.93%)
Silverfish (2.68%)
Spiders (1.79%)
Wasps (24.11%)





#### **City of London**



For pest infestations of any kind be sure to call 033 0320 0547 or contact us at: https://www.fantasticpestcontrol.co.uk/contactus/

Fancestic Post Control has your back: Ready for action 24/7 Inspection + treatment + prevention Child- & pet-safe methods

Ants (0%)
Carpet Beetles (7.14%)
Cockroach (7.14%)
Fleas (28.57%)
Flies (0%)
Moths (21.43%)
Silverfish (28.57%)
Spiders (0%)
Wasp (7.14%)