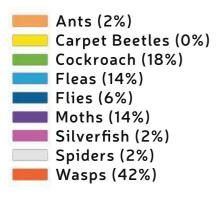

sh (1.41%)     |
|          | Spiders (2.82%)        |
|          | Wasps (21.13%)         |

## Hillingdon





#### Islington





#### Kensington & Chelsea

#### **Kingston Upon Thames**





#### Lambeth



Ants (8.28%)
Carpet Beetles (1.91%)
Cockroach (17.20%)
Fleas (14.01%)
Flies (5.73%)
Moths (25.48%)
Silverfish (2.55%)
Spiders (6.37%)
Wasps (18.47%)





#### Lewisham





#### Merton

#### Newham





#### Redbridge



| Ants (11.96%)          |
|------------------------|
| Carpet Beetles (0%)    |
| Cockroach (36.96%)     |
| Fleas (18.48%)         |
| Flies (2.17%)          |
| Moths (4.35%)          |
| <br>Silverfish (1.09%) |
| Spiders (3.26%)        |
| Wasps (21.74%)         |
|                        |





#### **Richmond Upon Thames**





#### Southwark

#### Sutton





#### **Tower Hamlets**



|   | Ants (9.52%)           |
|---|------------------------|
|   | Carpet Beetles (4.76%) |
|   | Cockroach (9.52%)      |
|   | Fleas (28.57%)         |
| · | Flies (4.76%)          |
|   | Moths (14.29%)         |
|   | Silverfish (0%)        |
|   | Spiders (4.76%)        |
|   | Wasps (23.81%)         |





#### **Waltham Forest**





#### Wandsworth

#### Westminster



Ants (8.93%)
Carpet Beetles (1.79%)
Cockroach (12.50%)
Fleas (10.71%)
Flies (3.57%)
Moths (33.93%)
Silverfish (2.68%)
Spiders (1.79%)
Wasps (24.11%)





#### **City of London**



For pest infestations of any kind be sure to call 033 0320 0547 or contact us at: https://www.fantasticpestcontrol.co.uk/contactus/

Fancestic Post Control has your back: Ready for action 24/7 Inspection + trea