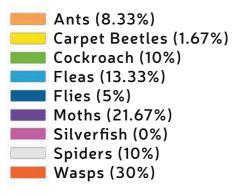

8%)
Moths (8.57%)
Silverfish (0%)
Spiders (12.38%)
Wasps (33.33%)

#### Havering



#### Hounslow



|          | Ants (7.04%)           |
|----------|------------------------|
|          | Carpet Beetles (2.82%) |
|          | Cockroach (38.03%)     |
|          | Fleas (15.49%)         |
| <u> </u> | Flies (5.63%)          |
|          | Moths (5.63%)          |
|          | Silverfish (1.41%)     |
|          | Spiders (2.82%)        |
|          | Wasps (21.13%)         |

## Hillingdon





#### Islington





#### Kensington & Chelsea

#### **Kingston Upon Thames**





#### Lambeth



Ants (8.28%)
Carpet Beetles (1.91%)
Cockroach (17.20%)
Fleas (14.01%)
Flies (5.73%)
Moths (25.48%)
Silverfish (2.55%)
Spiders (6.37%)
Wasps (18.47%)





#### Lewisham





#### Merton

#### Newham





#### Redbridge



| Ants (11.96%)          |
|------------------------|
| Carpet Beetles (0%)    |
| Cockroach (36.96%)     |
| Fleas (18.48%)         |
| Flies (2.17%)          |
| Moths (4.35%)          |
| <br>Silverfish (1.09%) |
| Spiders (3.26%)        |
| Wasps (21.74%)         |
|                        |





#### **Richmond Upon Thames**





#### Southwark

#### Sutton





#### **Tower Hamlets**



|   | Ants (9.52%)           |
|---|------------------------|
|   | Carpet Beetles (4.76%) |
|   | Cockroach (9.52%)      |
|   | Fleas (28.57%)         |
| · | Flies (4.76%)          |
|   | Moths (14.29%)         |
|   | Silverfish (0%)        |
|   | Spiders (4.76%)        |
|   | Wasps (23.81%)         |





#### **Waltham Forest**





#### Wandsworth

#### Westminster



Ant