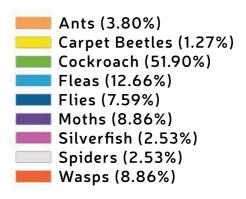

|
|          | Moths (5.63%)          |
|          | Silverfish (1.41%)     |
|          | Spiders (2.82%)        |
|          | Wasps (21.13%)         |

## Hillingdon





#### Islington





#### Kensington & Chelsea

#### **Kingston Upon Thames**





#### Lambeth



Ants (8.28%)
Carpet Beetles (1.91%)
Cockroach (17.20%)
Fleas (14.01%)
Flies (5.73%)
Moths (25.48%)
Silverfish (2.55%)
Spiders (6.37%)
Wasps (18.47%)





#### Lewisham





#### Merton

#### Newham





#### Redbridge



| Ants (11.96%)          |
|------------------------|
| Carpet Beetles (0%)    |
| Cockroach (36.96%)     |
| Fleas (18.48%)         |
| Flies (2.17%)          |
| Moths (4.35%)          |
| <br>Silverfish (1.09%) |
| Spiders (3.26%)        |
| Wasps (21.74%)         |
|                        |





#### **Richmond Upon Thames**





#### Southwark

#### Sutton





#### **Tower Hamlets**



|   | Ants (9.52%)           |
|---|------------------------|
|   | Carpet Beetles (4.76%) |
|   | Cockroach (9.52%)      |
|   | Fleas (28.57%)         |
| · | Flies (4.76%)          |
|   | Moths (14.29%)         |
|   | Silverfish (0%)        |
|   | Spiders (4.76%)        |
|   | Wasps (23.81%)         |





#### **Waltham Forest**





#### Wandsworth

#### Westminster



Ants (8.93%)
Carpet Beetles (1.79%)
Cockroach (12.50%)
Fleas (10.71%)
Flies (3.57%)
Moths (33.93%)
Silverfish (2.68%)
Spiders (1.79%)
Wasps (24.11%)





#### **City of London**



For pest infestations of any kind be sure to call 033 0320 0547 or contact us at: https://www.fantasticpestcontrol.co.uk/contactus/

Fancestic