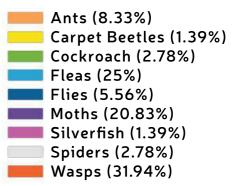

|
|          | Silverfish (1.41%)     |
|          | Spiders (2.82%)        |
|          | Wasps (21.13%)         |

## Hillingdon





#### Islington





#### Kensington & Chelsea

#### **Kingston Upon Thames**





#### Lambeth



Ants (8.28%)
Carpet Beetles (1.91%)
Cockroach (17.20%)
Fleas (14.01%)
Flies (5.73%)
Moths (25.48%)
Silverfish (2.55%)
Spiders (6.37%)
Wasps (18.47%)





#### Lewisham





#### Merton

#### Newham





#### Redbridge



| Ants (11.96%)          |
|------------------------|
| Carpet Beetles (0%)    |
| Cockroach (36.96%)     |
| Fleas (18.48%)         |
| Flies (2.17%)          |
| Moths (4.35%)          |
| <br>Silverfish (1.09%) |
| Spiders (3.26%)        |
| Wasps (21.74%)         |
|                        |





#### **Richmond Upon Thames**





#### Southwark

#### Sutton





#### **Tower Hamlets**



|   | Ants (9.52%)           |
|---|------------------------|
|   | Carpet Beetles (4.76%) |
|   | Cockroach (9.52%)      |
|   | Fleas (28.57%)         |
| · | Flies (4.76%)          |
|   | Moths (14.29%)         |
|   | Silverfish (0%)        |
|   | Spiders (4.76%)        |
|   | Wasps (23.81%)         |





#### **Waltham Forest**





#### Wandsworth

#### Westminster



Ants (8.93%)
Carpet Beetles (1.79%)
Cockroach (12.50%)
Fleas (10.71%)
Flies (3.57%)
Moths (33.93%)
Silverfish (2.68%)
Spiders (1.79%)
Wasps (24.11%)





#### **City of London**



For pest infestations of any kind be sure to call 033 0320 0547 or contact us at: https://www.fantasticpestcontrol.co.uk/contactus/

Fancestic Post Control has your back: Ready