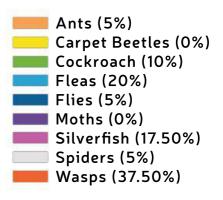

|
| <u></u>  | Flies (1.96%)          |
|          | Moths (15.69%)         |
|          | Silverfish (0%)        |
|          | Spiders (1.96%)        |
|          | Wasps (5.88%)          |





#### Harrow



Ants (9.52%)
Carpet Beetles (0.95%)
Cockroach (14.29%)
Fleas (10.48%)
Flies (10.48%)
Moths (8.57%)
Silverfish (0%)
Spiders (12.38%)
Wasps (33.33%)

#### Havering



#### Hounslow



|          | Ants (7.04%)           |
|----------|------------------------|
|          | Carpet Beetles (2.82%) |
|          | Cockroach (38.03%)     |
|          | Fleas (15.49%)         |
| <u> </u> | Flies (5.63%)          |
|          | Moths (5.63%)          |
|          | Silverfish (1.41%)     |
|          | Spiders (2.82%)        |
|          | Wasps (21.13%)         |

## Hillingdon





#### Islington





#### Kensington & Chelsea

#### **Kingston Upon Thames**





#### Lambeth



Ants (8.28%)
Carpet Beetles (1.91%)
Cockroach (17.20%)
Fleas (14.01%)
Flies (5.73%)
Moths (25.48%)
Silverfish (2.55%)
Spiders (6.37%)
Wasps (18.47%)





#### Lewisham





#### Merton

#### Newham





#### Redbridge



| Ants (11.96%)          |
|------------------------|
| Carpet Beetles (0%)    |
| Cockroach (36.96%)     |
| Fleas (18.48%)         |
| Flies (2.17%)          |
| Moths (4.35%)          |
| <br>Silverfish (1.09%) |
| Spiders (3.26%)        |
| Wasps (21.74%)         |
|                        |





#### **Richmond Upon Thames**





#### Southwark

#### Sutton





#### **Tower Hamlets**



|   | Ants (9.52%)           |
|---|------------------------|
|   | Carpet Beetles